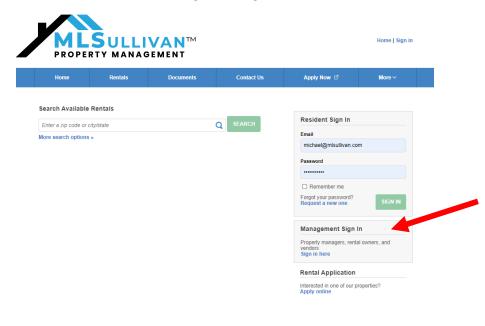

#### MLSullivan1.managebuilding.com

Your username:

The email on file with us. If you do not know what email is on file with us, call the office M-F between 8 am and 2 pm and ask or email ClientCare@MLSullivan.com

#### Your password:

Can be changed at will.

Rental owners use the "Management Sign In" lower link. Our tenants use the top link.

privacy | security