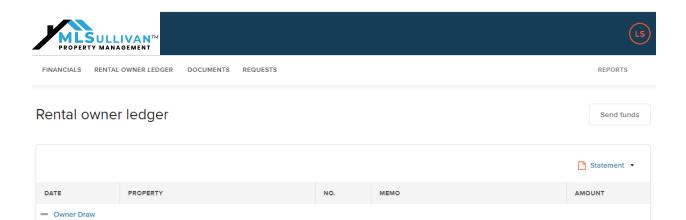

#### Once inside you can see:

- 1. Financial information
- 2. A rental owner ledger
- 3. Relevant documents like leases
- 4. Resident requests
- 5. Reports.

REPORTS

#### FINANCIALS RENTAL OWNER LEDGER DOCUMENTS REQUESTS